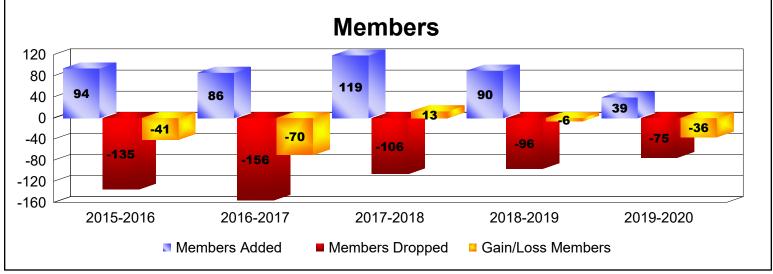

## As of June 2020 Cumulative

| Year      | New<br>Clubs | Dropped<br>Clubs | Gain/<br>Loss<br>Clubs | New<br>Members | Charter<br>Members | Reinstate<br>Members | Transfer<br>Members | Total<br>Member<br>Added | Total<br>Members<br>Dropped | Gain/<br>Loss<br>Members |
|-----------|--------------|------------------|------------------------|----------------|--------------------|----------------------|---------------------|--------------------------|-----------------------------|--------------------------|
| 2015-2016 | 1            | 0                | 1                      | 66             | 26                 | 2                    | 0                   | 94                       | -135                        | -41                      |
| 2016-2017 | 0            | -4               | -4                     | 83             | 0                  | 3                    | 0                   | 86                       | -156                        | -70                      |
| 2017-2018 | 1            | 0                | 1                      | 84             | 23                 | 9                    | 3                   | 119                      | -106                        | 13                       |
| 2018-2019 | 0            | -1               | -1                     | 84             | 0                  | 4                    | 2                   | 90                       | -96                         | -6                       |
| 2019-2020 | 0            | -1               | -1                     | 35             | 1                  | 0                    | 3                   | 39                       | -75                         | -36                      |
| Average   | 0            | -1               | -1                     | 70             | 10                 | 4                    | 2                   | 86                       | -114                        | -28                      |
| Cluba     |              |                  |                        |                |                    |                      |                     |                          |                             |                          |