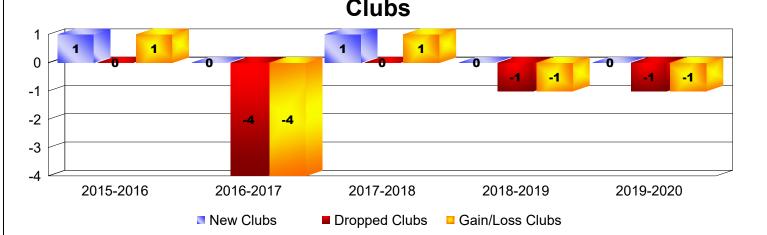

## As of June 2020 Cumulative

| Year      | New<br>Clubs | Dropped<br>Clubs | Gain/<br>Loss<br>Clubs | New<br>Members | Charter<br>Members | Reinstate<br>Members | Transfer<br>Members | Total<br>Member<br>Added | Total<br>Members<br>Dropped | Gain/<br>Loss<br>Members |
|-----------|--------------|------------------|------------------------|----------------|--------------------|----------------------|---------------------|--------------------------|-----------------------------|--------------------------|
| 2015-2016 | 1            | 0                | 1                      | 66             | 26                 | 2                    | 0                   | 94                       | -135                        | -41                      |
| 2016-2017 | 0            | -4               | -4                     | 83             | 0                  | 3                    | 0                   | 86                       | -156                        | -70                      |
| 2017-2018 | 1            | 0                | 1                      | 84             | 23                 | 9                    | 3                   | 119                      | -106                        | 13                       |
| 2018-2019 | 0            | -1               | -1                     | 84             | 0                  | 4                    | 2                   | 90                       | -96                         | -6                       |
| 2019-2020 | 0            | -1               | -1                     | 35             | 1                  | 0                    | 3                   | 39                       | -75                         | -36                      |
| Average   | 0            | -1               | -1                     | 70             | 10                 | 4                    | 2                   | 86                       | -114                        | -28                      |
| Cluba     |              |                  |                        |                |                    |                      |                     |                          |                             |                          |